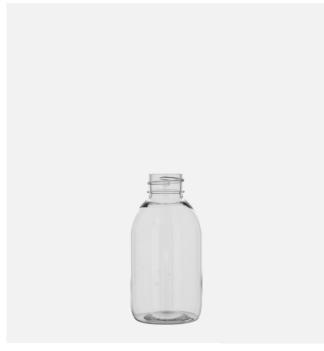

### **General** info

Item no. (SKU):

Family / Range: Cosmo Sirop

 Capacity:
 175ml

 Neck:
 28/410

 Weight:
 17

 Shape:
 Round

 Material:
 PET

Colour: All Colours Available

Print Areas: N/A
Country of Origin: Lithuania