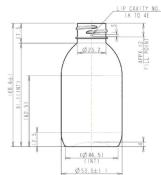

### **General** info

Item no. (SKU):

Family / Range: Cosmo Sirop

 Capacity:
 175ml

 Neck:
 28/410

 Weight:
 17

 Shape:
 Round

 Material:
 PET

Colour: All Colours Available

Print Areas: N/A
Country of Origin: Lithuania